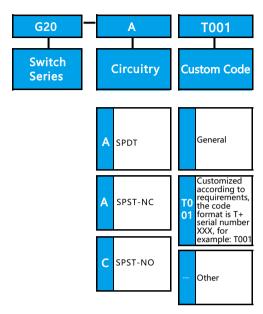

esistors)                                                 |  |
| Dielectric Strength                |            | Between terminals: AC 500V (single switch, excluding resistors) Between terminals and housing: AC 1000V |  |
| Operating Temperature              |            | -40°C ~ +85°C                                                                                           |  |
| Service Life                       | Electrical | 300,000 cycles                                                                                          |  |
|                                    | Mechanical | 1,000,000 cycles                                                                                        |  |

# Unionwell



## **G20 Series Automotive Seat Belt Reminder Switch Ordering Instruction**



#### ■ Mounting Hole Processing Dimensions (Unit: mm)



## **■** Circuit Configuration

| A: SPDT        | B: SPST-NC    | C: SPST-NO |
|----------------|---------------|------------|
| 2 NC<br>1 3 NO | 2 NC<br>COM Q | COM 3 NO   |

# Unionwell



-600 600 200 8.5 1.0 15 10±1.0

## ■ Dimensions (mm)



# Operating Features

◆G20-A001



.216. G20