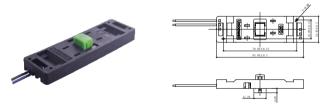

|  |
| Service Life                       | Electrical | 300,000 cycles                                                                                          |  |
|                                    | Mechanical | 1,000,000 cycles                                                                                        |  |

# Unionwell



## **G20 Series Automotive Seat Belt Reminder Switch Ordering Instruction**



#### ■ Mounting Hole Processing Dimensions (Unit: mm)



## **■** Circuit Configuration

| A: SPDT        | B: SPST-NC    | C: SPST-NO |
|----------------|---------------|------------|
| 2 NC<br>1 3 NO | 2 NC<br>COM Q | COM 3 NO   |

# Unionwell



-600 600 200 8.5 1.0 15 10±1.0

## ■ Dimensions (mm)



# Operating Features

◆G20-A001



.216. G20