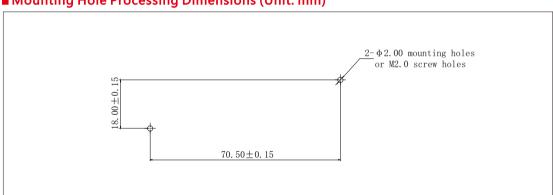

|  |
| Dielectric Strength                |            | Between terminals: AC 500V (single switch, excluding resistors) Between terminals and housing: AC 1000V |  |
| Operating Temperature              |            | -40°C ~ +85°C                                                                                           |  |
| Service Life                       | Electrical | 300,000 cycles                                                                                          |  |
|                                    | Mechanical | 1,000,000 cycles                                                                                        |  |

# Unionwell



## **G20 Series Automotive Seat Belt Reminder Switch Ordering Instruction**



#### ■ Mounting Hole Processing Dimensions (Unit: mm)



## **■** Circuit Configuration

| A: SPDT        | B: SPST-NC    | C: SPST-NO |
|----------------|---------------|------------|
| 2 NC<br>1 3 NO | 2 NC<br>COM Q | COM 3 NO   |

# Unionwell



-600 600 200 8.5 1.0 15 10±1.0

## ■ Dimensions (mm)



# Operating Features

◆G20-A001



.216. G20