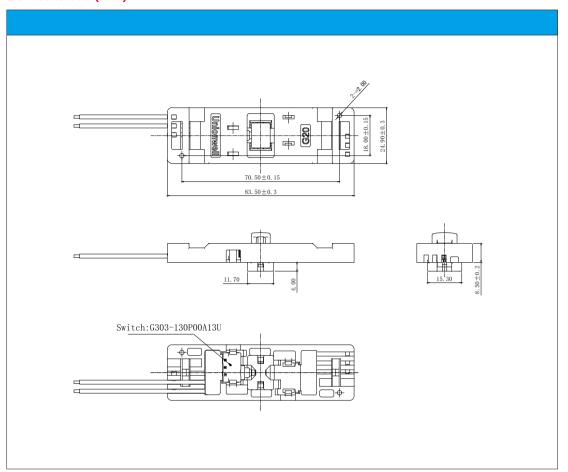

|  |
| Service Life                       | Electrical | 300,000 cycles                                                                                          |  |
|                                    | Mechanical | 1,000,000 cycles                                                                                        |  |

# Unionwell



## **G20 Series Automotive Seat Belt Reminder Switch Ordering Instruction**



#### ■ Mounting Hole Processing Dimensions (Unit: mm)



## **■** Circuit Configuration

| A: SPDT        | B: SPST-NC    | C: SPST-NO |
|----------------|---------------|------------|
| 2 NC<br>1 3 NO | 2 NC<br>COM Q | COM 3 NO   |

# Unionwell



-600 600 200 8.5 1.0 15 10±1.0

## ■ Dimensions (mm)



# Operating Features

◆G20-A001



.216. G20