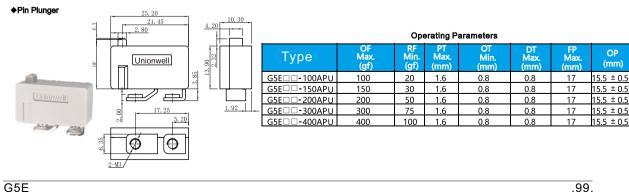

| -40~85°C                                           |
| Operating Humidity    |                                                                                                               | 85%RH Max                                          |
| Service Life          | Electrical                                                                                                    | 50000 cycles                                       |
| Service Life          | Mechanical                                                                                                    | 1000,000 cycles                                    |



## Inner Construction

Unionwell



## Shape Characteristics

### Circuit Configuration

Other





### Dimensions and Operating Characteristics



G5E