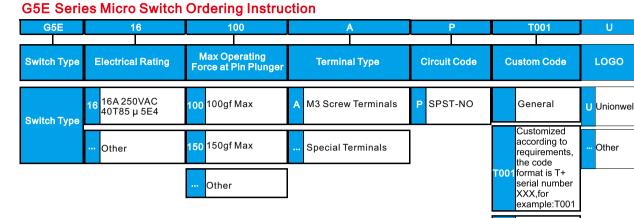

#### Parameters

| Operating Speed       |                                                                                                               | 0.1mm -1m/s (Related with actuator forms)          |
|-----------------------|---------------------------------------------------------------------------------------------------------------|----------------------------------------------------|
| Operating Frequency   |                                                                                                               | Mechanical 60 cycles/min; Electrical 15 cycles/min |
| Insulation Resistance |                                                                                                               | ≥100MΩ (500VDC)                                    |
| Contact Resistance    |                                                                                                               | ≤100mΩ (Initial Value)                             |
| Voltage<br>Resistance | Between each terminal of the same polarity                                                                    | AC1000V, 50/60Hz, 1min.                            |
|                       | Between current-carrying metal part and cover, and between each terminal and non-current carrying metal parts | AC1500V, 50/60Hz, 1min.                            |
| Vibration Resistance  |                                                                                                               | 10-55Hz, Double amplitude 1.5mm                    |
| Operating Temperature |                                                                                                               | -40~85°C                                           |
| Operating Humidity    |                                                                                                               | 85%RH Max                                          |
| Service Life          | Electrical                                                                                                    | 50000 cycles                                       |
| Service Life          | Mechanical                                                                                                    | 1000,000 cycles                                    |