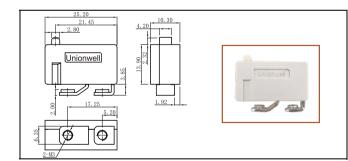

| -40~85°C                                           |
| Operating Humidity    |                                                                                                               | 85%RH Max                                          |
| Service Life          | Electrical                                                                                                    | 50000 cycles                                       |
| Service Life          | Mechanical                                                                                                    | 1000,000 cycles                                    |



## Inner Construction

Unionwell



## Shape Characteristics

### Circuit Configuration

Other





### Dimensions and Operating Characteristics



G5E