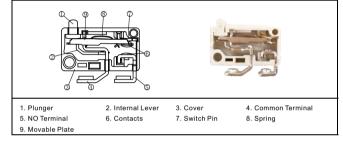

Operating Temperature |                                                                                                               | -40~85°C                                           |
| Operating Humidity    |                                                                                                               | 85%RH Max                                          |
| Service Life          | Electrical                                                                                                    | 50000 cycles                                       |
| Service Life          | Mechanical                                                                                                    | 1000,000 cycles                                    |



## Inner Construction

Unionwell



## Shape Characteristics

### Circuit Configuration

Other





### Dimensions and Operating Characteristics



G5E